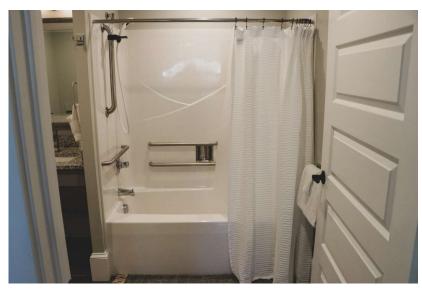

### Upstairs

- Linens and Toiletries are provided
- Bathroom
- Queen Size Bed
- TV (not pictured)