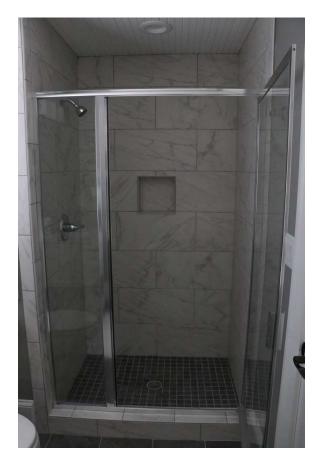

### One Level

- Linens and Toiletries are provided
- Bathroom with Tub/Shower
- Queen Size Bed
- TV (not pictured)