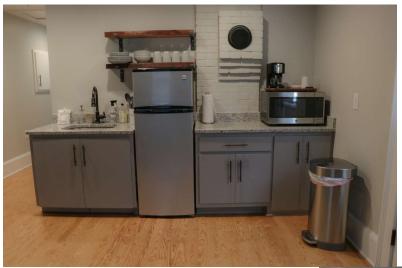

#### Downstairs:

- Kitchen (no stove)
- Living Room with out Futon (linens provided)
- TV (not pictured)

### One Level

- Kitchen (no stove)
- Living Room with out Futon (linens provided)
- TV