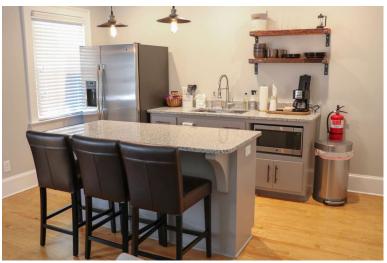

#### Downstairs:

- Kitchen (no stove)
- Living Room with out Futon (linens provided)
- TV (not pictured)