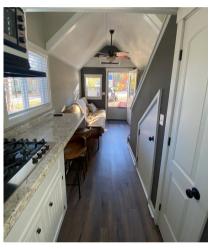

### The Eno

- Queen Bed, upstairs
- Downstairs sitting area (futon), folded out into a full size sleeping arrangement
- Bathroom includes: toilet, Full size Shower/Tub, linens, toiletries
- Kitchenette (different then other homes) includes refrigerator/freezer; stovetop; toaster oven