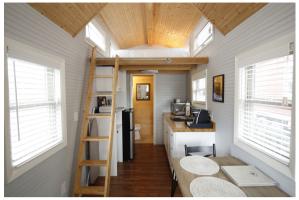

#### Model A

The Pamlico The Tar

Queen Bed, upstairs

Downstairs sitting area, folded out into a full size sleeping arrangement

Bathroom includes: toilet, stand up shower, linens, toiletries

## Model B

Very similar to Model A

The Pasquotank
The Chowan
The Scuppernong\*\*
The Alligator
The Albemarle
The Neuse
The Rocky

- Queen Bed, upstairs
- Downstairs sitting area, folded out into a full size sleeping arrangement
- Bathroom includes: toilet, stand up shower, linens, toiletries
- \*\*Dog Friendly homes

#### Model C

The Elizabeth\*\*
The Cape Fear
The Roanoke
The Pungo
The Lockwood Folly

- Queen Bed, upstairs
- Downstairs sitting area, folded out into a full size sleeping arrangement
- Bathroom includes: toilet, stand up shower, linens, toiletries
- \*\*Dog Friendly homes