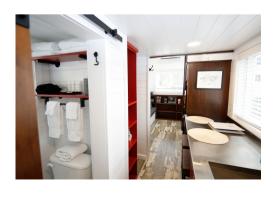

#### Model A

The Pamlico The Tar

Queen Bed, upstairs

Downstairs sitting area, folded out into a full size sleeping arrangement

Bathroom includes: toilet, stand up shower, linens, toiletries

## Model B

Very similar to Model A

The Pasquotank
The Chowan
The Scuppernong\*\*
The Alligator
The Albemarle
The Neuse
The Rocky

- Queen Bed, upstairs
- Downstairs sitting area, folded out into a full size sleeping arrangement
- Bathroom includes: toilet, stand up shower, linens, toiletries
- \*\*Dog Friendly homes

#### Model C

The Elizabeth\*\*
The Cape Fear
The Roanoke
The Pungo
The Lockwood Folly

- Queen Bed, upstairs
- Downstairs sitting area, folded out into a full size sleeping arrangement
- Bathroom includes: toilet, stand up shower, linens, toiletries
- \*\*Dog Friendly homes