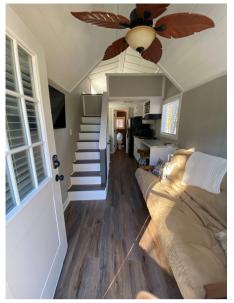

#### Model A

The Pamlico The Tar

Queen Bed, upstairs

Downstairs sitting area, folded out into a full size sleeping arrangement

Bathroom includes: toilet, stand up shower, linens, toiletries

## Model B

Very similar to Model A

The Pasquotank
The Chowan
The Scuppernong\*\*
The Alligator
The Albemarle
The Neuse
The Rocky

- Queen Bed, upstairs
- Downstairs sitting area, folded out into a full size sleeping arrangement
- Bathroom includes: toilet, stand up shower, linens, toiletries
- \*\*Dog Friendly homes

#### Model C

The Elizabeth\*\*
The Cape Fear
The Roanoke
The Pungo
The Lockwood Folly

- Queen Bed, upstairs
- Downstairs sitting area, folded out into a full size sleeping arrangement
- Bathroom includes: toilet, stand up shower, linens, toiletries
- \*\*Dog Friendly homes