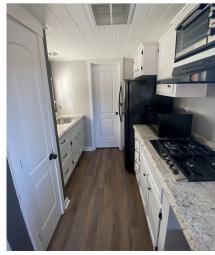

### The Eno

- Queen Bed, upstairs
- Downstairs sitting area (futon), folded out into a full size sleeping arrangement
- Bathroom includes: toilet, Full size Shower/Tub, linens, toiletries
- Kitchenette (different then other homes) includes refrigerator/freezer; stovetop; toaster oven