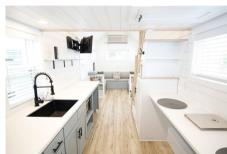

### The Eno

- Queen Bed, upstairs
- Downstairs sitting area (futon), folded out into a full size sleeping arrangement
- Bathroom includes: toilet, Full size Shower/Tub, linens, toiletries
- Kitchenette (different then other homes) includes refrigerator/freezer; stovetop; toaster oven