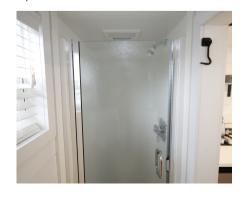

#### Model A

The Pamlico The Tar

Queen Bed, upstairs

Downstairs sitting area, folded out into a full size sleeping arrangement

Bathroom includes: toilet, stand up shower, linens, toiletries

## Model B

Very similar to Model A

The Pasquotank
The Chowan
The Scuppernong\*\*
The Alligator
The Albemarle
The Neuse
The Rocky

- Queen Bed, upstairs
- Downstairs sitting area, folded out into a full size sleeping arrangement
- Bathroom includes: toilet, stand up shower, linens, toiletries
- \*\*Dog Friendly homes

#### Model C

The Elizabeth\*\*
The Cape Fear
The Roanoke
The Pungo
The Lockwood Folly

- Queen Bed, upstairs
- Downstairs sitting area, folded out into a full size sleeping arrangement
- Bathroom includes: toilet, stand up shower, linens, toiletries
- \*\*Dog Friendly homes