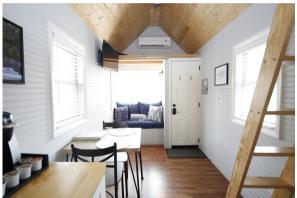

#### Model A

The Pamlico The Tar

Queen Bed, upstairs

Downstairs sitting area, folded out into a full size sleeping arrangement

Bathroom includes: toilet, stand up shower, linens, toiletries

## Model B

Very similar to Model A

The Pasquotank
The Chowan
The Scuppernong\*\*
The Alligator
The Albemarle
The Neuse
The Rocky

- Queen Bed, upstairs
- Downstairs sitting area, folded out into a full size sleeping arrangement
- Bathroom includes: toilet, stand up shower, linens, toiletries
- \*\*Dog Friendly homes

#### Model C

The Elizabeth\*\*
The Cape Fear
The Roanoke
The Pungo
The Lockwood Folly

- Queen Bed, upstairs
- Downstairs sitting area, folded out into a full size sleeping arrangement
- Bathroom includes: toilet, stand up shower, linens, toiletries
- \*\*Dog Friendly homes