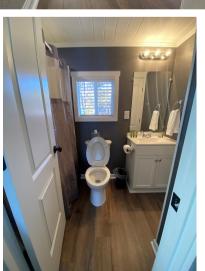

#### Model A

The Pamlico The Tar

Queen Bed, upstairs

Downstairs sitting area, folded out into a full size sleeping arrangement

Bathroom includes: toilet, stand up shower, linens, toiletries

## Model B

Very similar to Model A

The Pasquotank
The Chowan
The Scuppernong\*\*
The Alligator
The Albemarle
The Neuse
The Rocky

- Queen Bed, upstairs
- Downstairs sitting area, folded out into a full size sleeping arrangement
- Bathroom includes: toilet, stand up shower, linens, toiletries
- \*\*Dog Friendly homes

#### Model C

The Elizabeth\*\*
The Cape Fear
The Roanoke
The Pungo
The Lockwood Folly

- Queen Bed, upstairs
- Downstairs sitting area, folded out into a full size sleeping arrangement
- Bathroom includes: toilet, stand up shower, linens, toiletries
- \*\*Dog Friendly homes