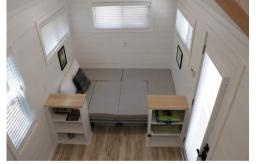

#### Model A

The Pamlico The Tar

Queen Bed, upstairs

Downstairs sitting area, folded out into a full size sleeping arrangement

Bathroom includes: toilet, stand up shower, linens, toiletries

## Model B

Very similar to Model A

The Pasquotank
The Chowan
The Scuppernong\*\*
The Alligator
The Albemarle
The Neuse
The Rocky

- Queen Bed, upstairs
- Downstairs sitting area, folded out into a full size sleeping arrangement
- Bathroom includes: toilet, stand up shower, linens, toiletries
- \*\*Dog Friendly homes

#### Model C

The Elizabeth\*\*
The Cape Fear
The Roanoke
The Pungo
The Lockwood Folly

- Queen Bed, upstairs
- Downstairs sitting area, folded out into a full size sleeping arrangement
- Bathroom includes: toilet, stand up shower, linens, toiletries
- \*\*Dog Friendly homes