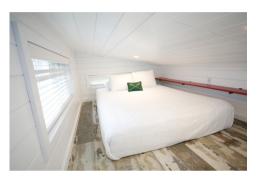

#### Model A

The Pamlico The Tar

Queen Bed, upstairs

Downstairs sitting area, folded out into a full size sleeping arrangement

Bathroom includes: toilet, stand up shower, linens, toiletries

## Model B

Very similar to Model A

The Pasquotank
The Chowan
The Scuppernong\*\*
The Alligator
The Albemarle
The Neuse
The Rocky

- Queen Bed, upstairs
- Downstairs sitting area, folded out into a full size sleeping arrangement
- Bathroom includes: toilet, stand up shower, linens, toiletries
- \*\*Dog Friendly homes

#### Model C

The Elizabeth\*\*
The Cape Fear
The Roanoke
The Pungo
The Lockwood Folly

- Queen Bed, upstairs
- Downstairs sitting area, folded out into a full size sleeping arrangement
- Bathroom includes: toilet, stand up shower, linens, toiletries
- \*\*Dog Friendly homes