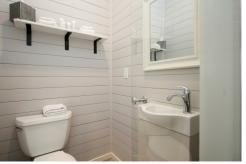

#### Model A

The Pamlico The Tar

Queen Bed, upstairs

Downstairs sitting area, folded out into a full size sleeping arrangement

Bathroom includes: toilet, stand up shower, linens, toiletries

## Model B

Very similar to Model A

The Pasquotank
The Chowan
The Scuppernong\*\*
The Alligator
The Albemarle
The Neuse
The Rocky

- Queen Bed, upstairs
- Downstairs sitting area, folded out into a full size sleeping arrangement
- Bathroom includes: toilet, stand up shower, linens, toiletries
- \*\*Dog Friendly homes

#### Model C

The Elizabeth\*\*
The Cape Fear
The Roanoke
The Pungo
The Lockwood Folly

- Queen Bed, upstairs
- Downstairs sitting area, folded out into a full size sleeping arrangement
- Bathroom includes: toilet, stand up shower, linens, toiletries
- \*\*Dog Friendly homes