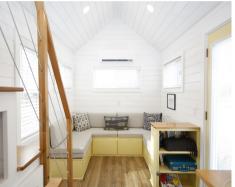

#### Model A

The Pamlico The Tar

Queen Bed, upstairs

Downstairs sitting area, folded out into a full size sleeping arrangement

Bathroom includes: toilet, stand up shower, linens, toiletries

## Model B

Very similar to Model A

The Pasquotank
The Chowan
The Scuppernong\*\*
The Alligator
The Albemarle
The Neuse
The Rocky

- Queen Bed, upstairs
- Downstairs sitting area, folded out into a full size sleeping arrangement
- Bathroom includes: toilet, stand up shower, linens, toiletries
- \*\*Dog Friendly homes

#### Model C

The Elizabeth\*\*
The Cape Fear
The Roanoke
The Pungo
The Lockwood Folly

- Queen Bed, upstairs
- Downstairs sitting area, folded out into a full size sleeping arrangement
- Bathroom includes: toilet, stand up shower, linens, toiletries
- \*\*Dog Friendly homes