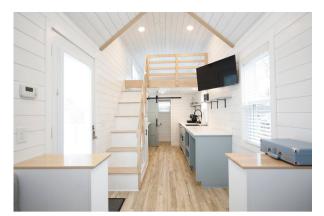

#### Model A

The Pamlico The Tar

Queen Bed, upstairs

Downstairs sitting area, folded out into a full size sleeping arrangement

Bathroom includes: toilet, stand up shower, linens, toiletries

## Model B

Very similar to Model A

The Pasquotank
The Chowan
The Scuppernong\*\*
The Alligator
The Albemarle
The Neuse
The Rocky

- Queen Bed, upstairs
- Downstairs sitting area, folded out into a full size sleeping arrangement
- Bathroom includes: toilet, stand up shower, linens, toiletries
- \*\*Dog Friendly homes

#### Model C

The Elizabeth\*\*
The Cape Fear
The Roanoke
The Pungo
The Lockwood Folly

- Queen Bed, upstairs
- Downstairs sitting area, folded out into a full size sleeping arrangement
- Bathroom includes: toilet, stand up shower, linens, toiletries
- \*\*Dog Friendly homes