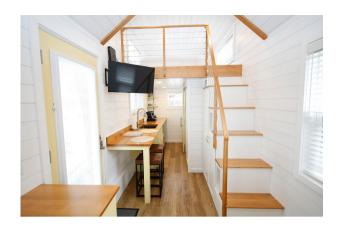

#### Model A

The Pamlico The Tar

Queen Bed, upstairs

Downstairs sitting area, folded out into a full size sleeping arrangement

Bathroom includes: toilet, stand up shower, linens, toiletries

## Model B

Very similar to Model A

The Pasquotank
The Chowan
The Scuppernong\*\*
The Alligator
The Albemarle
The Neuse
The Rocky

- Queen Bed, upstairs
- Downstairs sitting area, folded out into a full size sleeping arrangement
- Bathroom includes: toilet, stand up shower, linens, toiletries
- \*\*Dog Friendly homes

#### Model C

The Elizabeth\*\*
The Cape Fear
The Roanoke
The Pungo
The Lockwood Folly

- Queen Bed, upstairs
- Downstairs sitting area, folded out into a full size sleeping arrangement
- Bathroom includes: toilet, stand up shower, linens, toiletries
- \*\*Dog Friendly homes