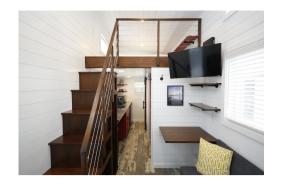

#### Model A

The Pamlico The Tar

Queen Bed, upstairs

Downstairs sitting area, folded out into a full size sleeping arrangement

Bathroom includes: toilet, stand up shower, linens, toiletries

## Model B

Very similar to Model A

The Pasquotank
The Chowan
The Scuppernong\*\*
The Alligator
The Albemarle
The Neuse
The Rocky

- Queen Bed, upstairs
- Downstairs sitting area, folded out into a full size sleeping arrangement
- Bathroom includes: toilet, stand up shower, linens, toiletries
- \*\*Dog Friendly homes

#### Model C

The Elizabeth\*\*
The Cape Fear
The Roanoke
The Pungo
The Lockwood Folly

- Queen Bed, upstairs
- Downstairs sitting area, folded out into a full size sleeping arrangement
- Bathroom includes: toilet, stand up shower, linens, toiletries
- \*\*Dog Friendly homes