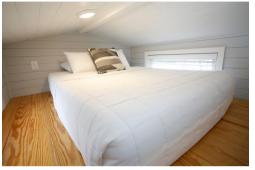

#### Model A

The Pamlico The Tar

Queen Bed, upstairs

Downstairs sitting area, folded out into a full size sleeping arrangement

Bathroom includes: toilet, stand up shower, linens, toiletries

## Model B

Very similar to Model A

The Pasquotank
The Chowan
The Scuppernong\*\*
The Alligator
The Albemarle
The Neuse
The Rocky

- Queen Bed, upstairs
- Downstairs sitting area, folded out into a full size sleeping arrangement
- Bathroom includes: toilet, stand up shower, linens, toiletries
- \*\*Dog Friendly homes

#### Model C

The Elizabeth\*\*
The Cape Fear
The Roanoke
The Pungo
The Lockwood Folly

- Queen Bed, upstairs
- Downstairs sitting area, folded out into a full size sleeping arrangement
- Bathroom includes: toilet, stand up shower, linens, toiletries
- \*\*Dog Friendly homes