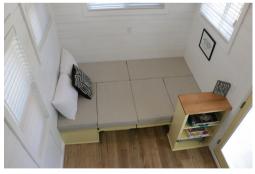

#### Model A

The Pamlico The Tar

Queen Bed, upstairs

Downstairs sitting area, folded out into a full size sleeping arrangement

Bathroom includes: toilet, stand up shower, linens, toiletries

## Model B

Very similar to Model A

The Pasquotank
The Chowan
The Scuppernong\*\*
The Alligator
The Albemarle
The Neuse
The Rocky

- Queen Bed, upstairs
- Downstairs sitting area, folded out into a full size sleeping arrangement
- Bathroom includes: toilet, stand up shower, linens, toiletries
- \*\*Dog Friendly homes

#### Model C

The Elizabeth\*\*
The Cape Fear
The Roanoke
The Pungo
The Lockwood Folly

- Queen Bed, upstairs
- Downstairs sitting area, folded out into a full size sleeping arrangement
- Bathroom includes: toilet, stand up shower, linens, toiletries
- \*\*Dog Friendly homes