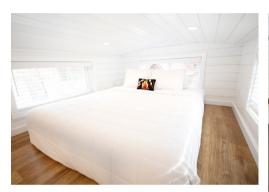

#### Model A

The Pamlico The Tar

Queen Bed, upstairs

Downstairs sitting area, folded out into a full size sleeping arrangement

Bathroom includes: toilet, stand up shower, linens, toiletries