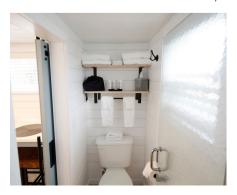

#### Model A

The Pamlico The Tar

Queen Bed, upstairs

Downstairs sitting area, folded out into a full size sleeping arrangement

Bathroom includes: toilet, stand up shower, linens, toiletries

## Model B

Very similar to Model A

The Pasquotank
The Chowan
The Scuppernong\*\*
The Alligator
The Albemarle
The Neuse
The Rocky

- Queen Bed, upstairs
- Downstairs sitting area, folded out into a full size sleeping arrangement
- Bathroom includes: toilet, stand up shower, linens, toiletries
- \*\*Dog Friendly homes

#### Model C

The Elizabeth\*\*
The Cape Fear
The Roanoke
The Pungo
The Lockwood Folly

- Queen Bed, upstairs
- Downstairs sitting area, folded out into a full size sleeping arrangement
- Bathroom includes: toilet, stand up shower, linens, toiletries
- \*\*Dog Friendly homes