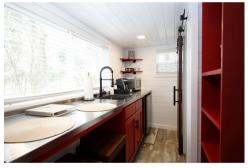

#### Model A

The Pamlico The Tar

Queen Bed, upstairs

Downstairs sitting area, folded out into a full size sleeping arrangement

Bathroom includes: toilet, stand up shower, linens, toiletries

## Model B

Very similar to Model A

The Pasquotank
The Chowan
The Scuppernong\*\*
The Alligator
The Albemarle
The Neuse
The Rocky

- Queen Bed, upstairs
- Downstairs sitting area, folded out into a full size sleeping arrangement
- Bathroom includes: toilet, stand up shower, linens, toiletries
- \*\*Dog Friendly homes

#### Model C

The Elizabeth\*\*
The Cape Fear
The Roanoke
The Pungo
The Lockwood Folly

- Queen Bed, upstairs
- Downstairs sitting area, folded out into a full size sleeping arrangement
- Bathroom includes: toilet, stand up shower, linens, toiletries
- \*\*Dog Friendly homes