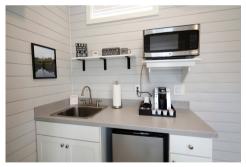

### The Eno

- Queen Bed, upstairs
- Downstairs sitting area (futon), folded out into a full size sleeping arrangement
- Bathroom includes: toilet, Full size Shower/Tub, linens, toiletries
- Kitchenette (different then other homes) includes refrigerator/freezer; stovetop; toaster oven