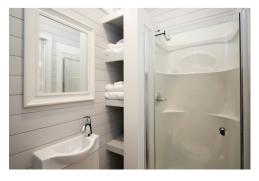

#### Model A

The Pamlico The Tar

Queen Bed, upstairs

Downstairs sitting area, folded out into a full size sleeping arrangement

Bathroom includes: toilet, stand up shower, linens, toiletries

## Model B

Very similar to Model A

The Pasquotank
The Chowan
The Scuppernong\*\*
The Alligator
The Albemarle
The Neuse
The Rocky

- Queen Bed, upstairs
- Downstairs sitting area, folded out into a full size sleeping arrangement
- Bathroom includes: toilet, stand up shower, linens, toiletries
- \*\*Dog Friendly homes

#### Model C

The Elizabeth\*\*
The Cape Fear
The Roanoke
The Pungo
The Lockwood Folly

- Queen Bed, upstairs
- Downstairs sitting area, folded out into a full size sleeping arrangement
- Bathroom includes: toilet, stand up shower, linens, toiletries
- \*\*Dog Friendly homes