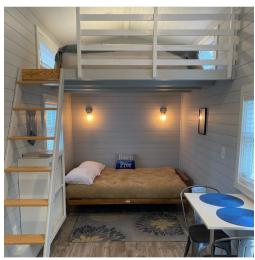

#### Model A

The Pamlico The Tar

Queen Bed, upstairs

Downstairs sitting area, folded out into a full size sleeping arrangement

Bathroom includes: toilet, stand up shower, linens, toiletries

## Model B

Very similar to Model A

The Pasquotank
The Chowan
The Scuppernong\*\*
The Alligator
The Albemarle
The Neuse
The Rocky

- Queen Bed, upstairs
- Downstairs sitting area, folded out into a full size sleeping arrangement
- Bathroom includes: toilet, stand up shower, linens, toiletries
- \*\*Dog Friendly homes

#### Model C

The Elizabeth\*\*
The Cape Fear
The Roanoke
The Pungo
The Lockwood Folly

- Queen Bed, upstairs
- Downstairs sitting area, folded out into a full size sleeping arrangement
- Bathroom includes: toilet, stand up shower, linens, toiletries
- \*\*Dog Friendly homes