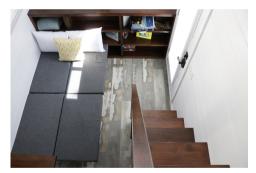

#### Model A

The Pamlico The Tar

Queen Bed, upstairs

Downstairs sitting area, folded out into a full size sleeping arrangement

Bathroom includes: toilet, stand up shower, linens, toiletries

## Model B

Very similar to Model A

The Pasquotank
The Chowan
The Scuppernong\*\*
The Alligator
The Albemarle
The Neuse
The Rocky

- Queen Bed, upstairs
- Downstairs sitting area, folded out into a full size sleeping arrangement
- Bathroom includes: toilet, stand up shower, linens, toiletries
- \*\*Dog Friendly homes

#### Model C

The Elizabeth\*\*
The Cape Fear
The Roanoke
The Pungo
The Lockwood Folly

- Queen Bed, upstairs
- Downstairs sitting area, folded out into a full size sleeping arrangement
- Bathroom includes: toilet, stand up shower, linens, toiletries
- \*\*Dog Friendly homes