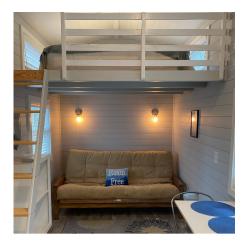

#### Model A

The Pamlico The Tar

Queen Bed, upstairs

Downstairs sitting area, folded out into a full size sleeping arrangement

Bathroom includes: toilet, stand up shower, linens, toiletries

## Model B

Very similar to Model A

The Pasquotank
The Chowan
The Scuppernong\*\*
The Alligator
The Albemarle
The Neuse
The Rocky

- Queen Bed, upstairs
- Downstairs sitting area, folded out into a full size sleeping arrangement
- Bathroom includes: toilet, stand up shower, linens, toiletries
- \*\*Dog Friendly homes

#### Model C

The Elizabeth\*\*
The Cape Fear
The Roanoke
The Pungo
The Lockwood Folly

- Queen Bed, upstairs
- Downstairs sitting area, folded out into a full size sleeping arrangement
- Bathroom includes: toilet, stand up shower, linens, toiletries
- \*\*Dog Friendly homes

- Queen Bed, upstairs (less headroom then Model A, B & C)
- Downstairs sitting area (futon), folded out into a full size sleeping arrangement
- Bathroom includes: toilet, stand up shower, linens, toiletries
- \*\*Dog Friendly homes