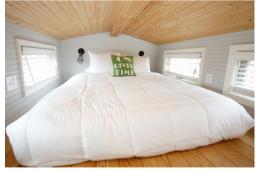

#### Model A

The Pamlico The Tar

Queen Bed, upstairs

Downstairs sitting area, folded out into a full size sleeping arrangement

Bathroom includes: toilet, stand up shower, linens, toiletries

## Model B

Very similar to Model A

The Pasquotank
The Chowan
The Scuppernong\*\*
The Alligator
The Albemarle
The Neuse
The Rocky

- Queen Bed, upstairs
- Downstairs sitting area, folded out into a full size sleeping arrangement
- Bathroom includes: toilet, stand up shower, linens, toiletries
- \*\*Dog Friendly homes

#### Model C

The Elizabeth\*\*
The Cape Fear
The Roanoke
The Pungo
The Lockwood Folly

- Queen Bed, upstairs
- Downstairs sitting area, folded out into a full size sleeping arrangement
- Bathroom includes: toilet, stand up shower, linens, toiletries
- \*\*Dog Friendly homes