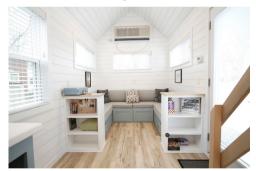

# The Little

- Queen Bed, upstairs
- Downstairs sitting area, NO fold out option
- Bathroom includes: toilet, stand up shower, linens, toiletries