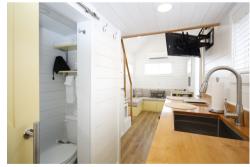

### The Eno

- Queen Bed, upstairs
- Downstairs sitting area (futon), folded out into a full size sleeping arrangement
- Bathroom includes: toilet, Full size Shower/Tub, linens, toiletries
- Kitchenette (different then other homes) includes refrigerator/freezer; stovetop; toaster oven