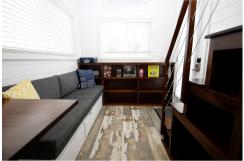

#### Model A

The Pamlico The Tar

Queen Bed, upstairs

Downstairs sitting area, folded out into a full size sleeping arrangement

Bathroom includes: toilet, stand up shower, linens, toiletries

## Model B

Very similar to Model A

The Pasquotank
The Chowan
The Scuppernong\*\*
The Alligator
The Albemarle
The Neuse
The Rocky

- Queen Bed, upstairs
- Downstairs sitting area, folded out into a full size sleeping arrangement
- Bathroom includes: toilet, stand up shower, linens, toiletries
- \*\*Dog Friendly homes

#### Model C

The Elizabeth\*\*
The Cape Fear
The Roanoke
The Pungo
The Lockwood Folly

- Queen Bed, upstairs
- Downstairs sitting area, folded out into a full size sleeping arrangement
- Bathroom includes: toilet, stand up shower, linens, toiletries
- \*\*Dog Friendly homes